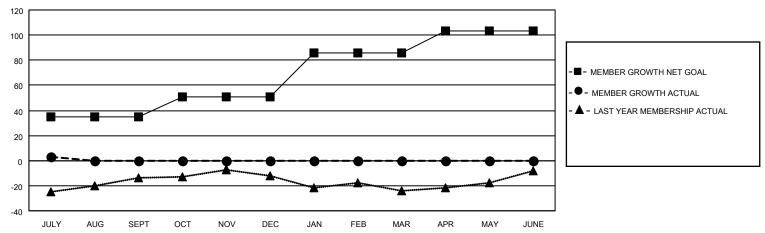

## GOALS AND ACTUAL MEMBERS CUMULATIVE

| DROPPED CLUBS: 0 |    | 6 CLUBS OF 51 ADDED 1 OR<br>MORE NEW MEMBERS | GENDER DISTRIBUTION            |              |  |
|------------------|----|----------------------------------------------|--------------------------------|--------------|--|
|                  |    | WORE NEW WEINDERS                            | MALE                           | 910 (65.85%) |  |
|                  |    |                                              | FEMALE 471 (34.08%)            |              |  |
| DROPPED MEMBERS  |    |                                              | NON BINARY                     | 0 (0.00%)    |  |
|                  |    |                                              | PREFER NOT TO ANSWER 1 (0.07%) |              |  |
| DECEASED         | 4  |                                              |                                | ,            |  |
| CLUB CANCELLED   | 0  | CLICK HERE FOR CUMULATIVE                    | TOTAL FAMILY UNIT MEMBERS      | 306          |  |
| OTHER            | 14 | MEMBERSHIP DATA                              |                                |              |  |
| TOTAL            | 18 |                                              | FAMILY MEMBERS PAYING HA       | LF DUES 157  |  |
|                  |    |                                              |                                |              |  |